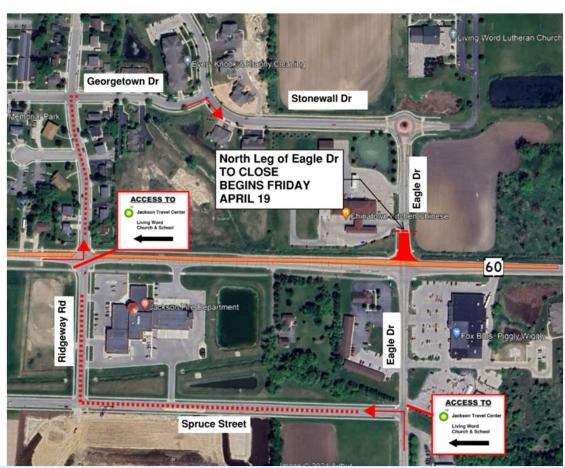

## WIS 60: Main St, Village of Jackson

ID: 2310-13-70/71

CTH P to Eagle Dr, Eagle Dr Roundabout **Washington County** 

### **NORTH EAGLE DR TO CLOSE – BEGINS FRIDAY APRIL 19**

In order to complete roundabout construction including center island, approach medians, and storm sewer, department contractors will close N. Eagle Drive through the remainder of roundabout construction. Anticipated reopening of N Eagle Drive is project completion in late August.

#### **ALTERNATE ACCESS:**

- Eastbound WIS 60 follow Ridgeway Rd north to Georgetown Dr., then Georgetown Dr east to Stonewall Dr
- Northbound Eagle Dr follow Spruce Street west to Ridgeway Rd., then north to Georgetown Dr. and east to Stonewall Dr.
- Department contractors will sign alternate access to the \$\infty\$ Jackson Travel Center and Living Word Church and