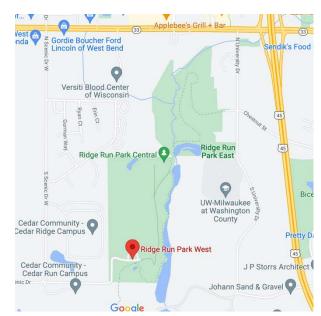

## Saturday, August 17th

Where: Pavilion at Ridge Run Park in West Bend, WI – WEST Entrance 2600 Wheat Ridge Lane, West Bend, WI 53095

#### **Directions:**

Hwy 33 West

**South** on Scenic Drive

**East** on Wheat Ridge Lane to entrance

Look for signs!!!

When: Noon - 2pm - Lunch and

**Fellowship** 

Speakers start at 2pm