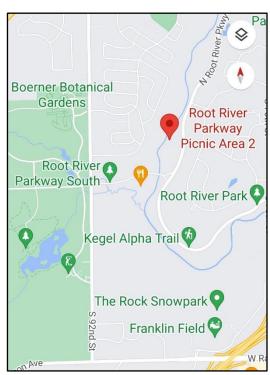

## Where: Root River Parkway Picnic Area #2

Located on N. Root River Parkway
East of S. 92 St. & North of W. College Ave.
Greendale, WI 53129
Large Parking lot is located near shelter
Follow the signs & balloons